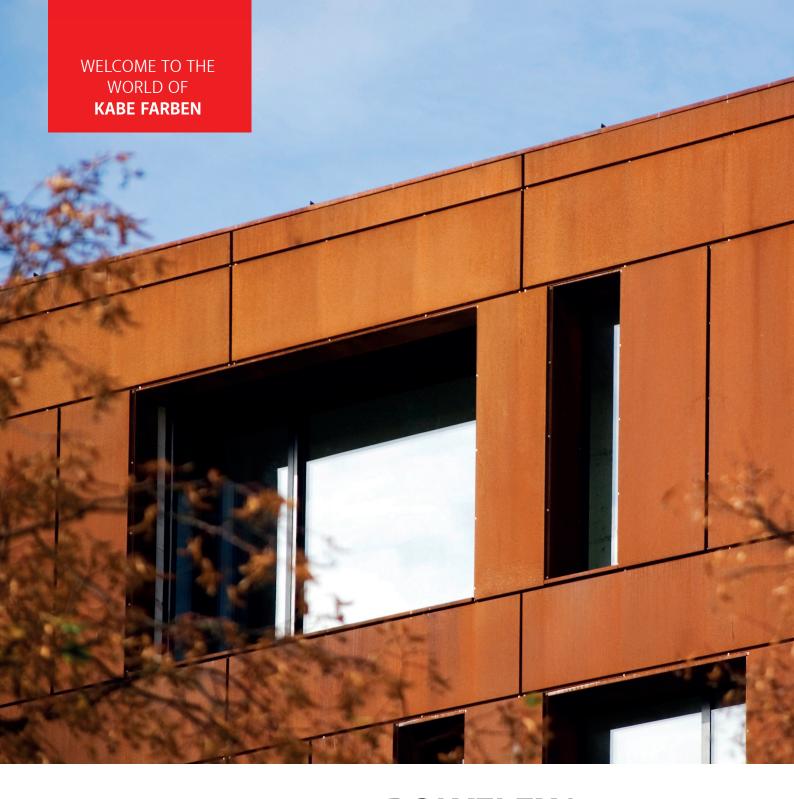

## NEW SPECIAL POWDER COATINGS MIMIC THE LATEST DESIGN TRENDS

The facade is a key stylistic feature of a architectural building. The latest design trends for façades range from exposed concrete to Corten steel. KARL BUBENHOFER AG has succeeded in producing special powder coatings that imitate the look and feel of these materials. The coatings open up completely new opportunities for designers.

### PERFECT IMITATION WITH POWDER COATINGS

Mimicking special material surfaces with powder coatings. The new coatings imitate the look and feel perfectly and can be used for a variety of purposes.