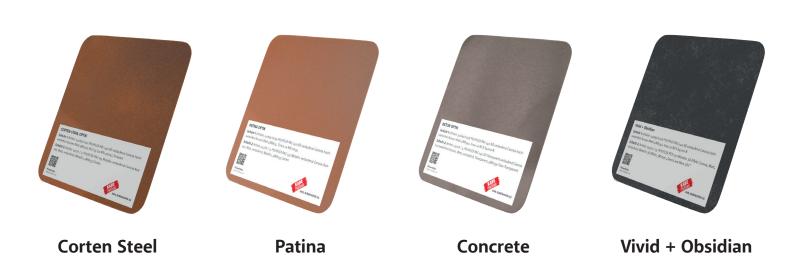

# POLYFLEX® SPECIAL POWDER COATINGS

Mimicking Corten steel, concrete, patina, concrete, vivid + obsidian

The coatings are the perfect imitation of the different finishes and allow for a wide range of applications.

#### THE BENEFITS OF THE NEW POWDER COATINGS

Our new special powder coatings can be used externally for entire façades or to create architectural design highlights. The powders perfectly mimic the different materials, such as Corten steel, concrete and patina, and are ideal for a variety of applications. When used indoors, the coatings create an eye-catching and dramatic effect. The individual shades can be used to enhance the character of a room.